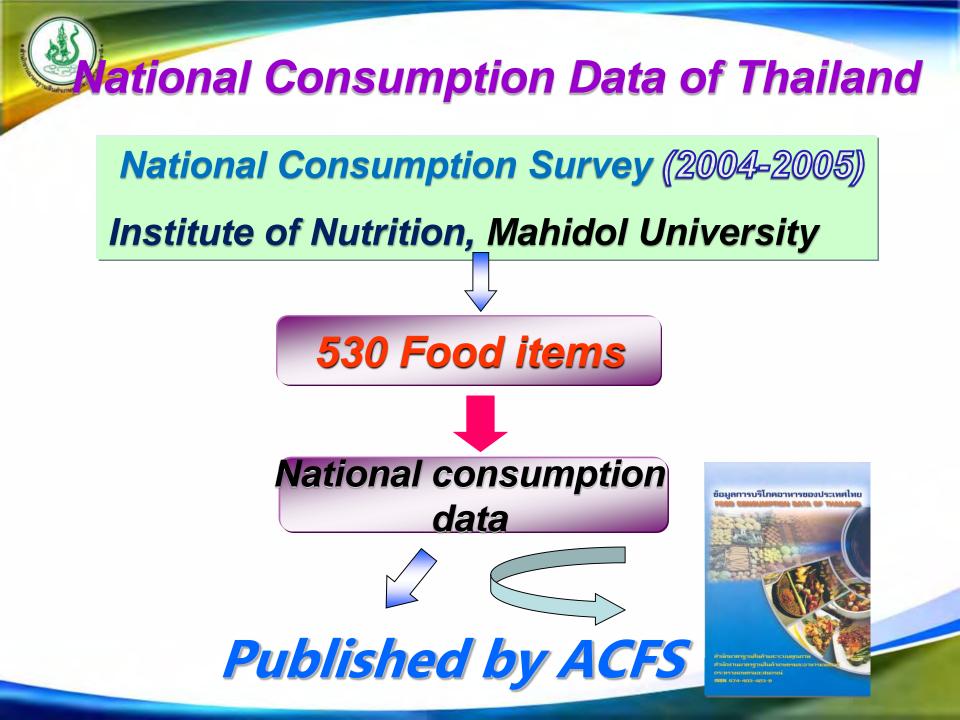

### **National Food Consumption Survey**

 4-years project started in 2002, responding to food safety purpose

Planning, Preparation & Pilot survey – 2002-2003 1<sup>st</sup> Survey – Dec 03-Mar 04 2<sup>nd</sup> Survey – Sep 04-Dec 04 Data analysis - Jan 05-Mar 06 Publishing of Food Consumption Data – Dec 06

## Aims of the survey

- To obtain a comprehensive food consumption database for exposure assessment of food chemicals and others
- To be used as a key information in establishing food and agricultural standards
- To be used as a key information in establishing health promotion strategies related to food and nutrition of the population