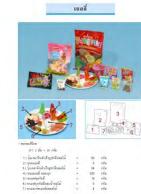

| _           | _      | ข้าว/แป้ง |           |            |
|-------------|--------|-----------|-----------|------------|
|             |        | -         | -         | 1          |
|             |        | S. COL    | A COMPANY |            |
| 1           | -      |           |           | / 2        |
| 0           | -      | -         | ~         | - Incon    |
| บะหมี่เหลือ | 36 nfu | 70 nžu    | tos rela  | Metelectru |