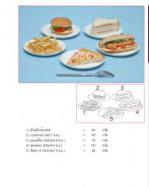

55 กรีม (1/2 ตัวยควา) 27 m34 82 eAu

| ดรับพัช |                                                  | 1 1  |     | 271        |
|---------|--------------------------------------------------|------|-----|------------|
|         |                                                  |      |     |            |
|         | 1 พบายบริเกศ                                     |      | 2   | 4 5        |
|         | (4*) = 35 HER                                    | 1    | 2 C | 6          |
|         |                                                  | the  | 2   | 57-1       |
|         |                                                  |      | 7   | 18/97/     |
|         |                                                  |      |     |            |
|         | <ol> <li>บเมิภิสสารริจฐน(อาสเล็ก)</li> </ol>     |      |     | กรัด       |
|         | <ol> <li>บะหมีที่เช่าเรียฐปการเล็ก).</li> </ol>  |      |     | กรัม       |
|         | <ol> <li>น.หมีก็เล่าเร็จฐน่ามาเป็นธุย</li> </ol> |      |     | กรัพ       |
|         | <ol> <li>นะหมีถึงส่างรี่จรูป(อวะไหญ)</li> </ol>  | 1.00 |     | กรับ       |
|         | <li>ธ.) นะหมื่นหลักส่างรีของไ</li>               |      |     | retal (A*) |
|         | <ol> <li>และหมื่นหังกิณในรี่งฐา)</li> </ol>      |      |     | กรับ       |
|         | Ireenineninessed (.5                             |      |     | กรัง       |
|         | <ol> <li>และหมีสีสสารรัฐประเยา</li> </ol>        |      |     | กรับ       |
|         | <ol> <li>มะหมีคือส่างจึงฐาโขาม)</li> </ol>       | -    | 55  | กลัม       |
|         |                                                  |      |     |            |
|         |                                                  |      |     |            |