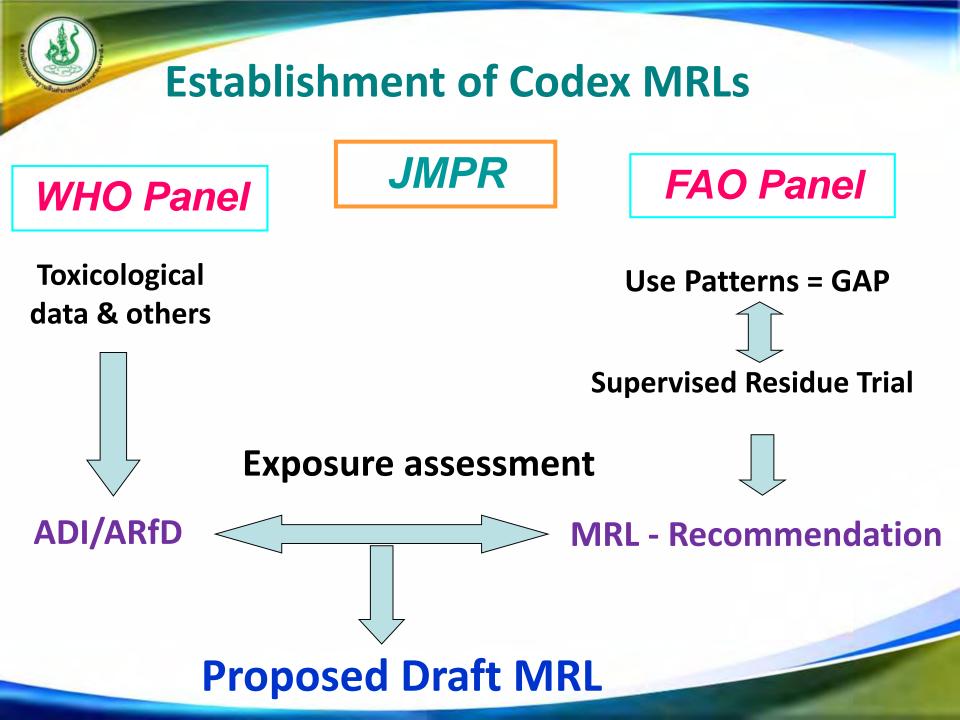

### Use of Data in MRL Establishment

### Data needed for setting MRLs

- Codex MRLs/ ASEAN MRLs
- •Supervised residue trials data/ monitoring data
- Toxicological data
- Consumption data
- Others e.g. other national MRLs, processing factor

## How to generate and use those data for setting MRLs

### Supervised residue trial data

Prioritizing regarding with the JMPR evaluation program

Conducting the SRT followed FAO Guidelines for conducting Pesticide Residue Trials to Provide Data for the Registration of Pesticides and the Establishment of Maximum Residue Limits

### Supervised residue trial data

These SRT data is uesd for

- o setting national MRLs
- submitting data to EWG-MRLs for setting ASEAN MRLs
- submitting data to JMPR by followed FAO Manual on the Submission and Evaluation of Pesticide Residues Data